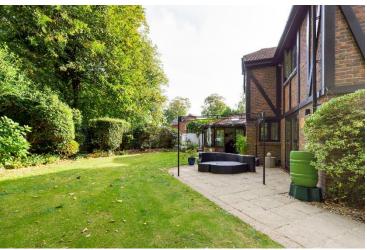

Outside there is a small front garden and driveway providing parking for several cars. The delightful garden wraps around the side and rear of the property and has been landscaped to provide several outside eating areas and includes a koi pond and a large summer house.