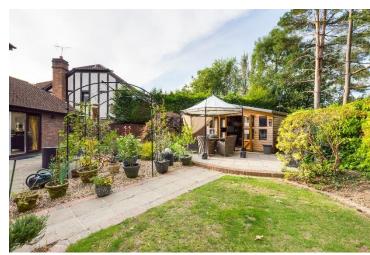

Outside there is a small front garden and driveway providing parking for several cars. The delightful garden wraps around the side and rear of the property and has been landscaped to provide several outside eating areas and includes a koi pond and a large summer house.