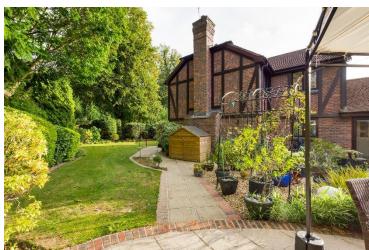

Outside there is a small front garden and driveway providing parking for several cars. The delightful garden wraps around the side and rear of the property and has been landscaped to provide several outside eating areas and includes a koi pond and a large summer house.