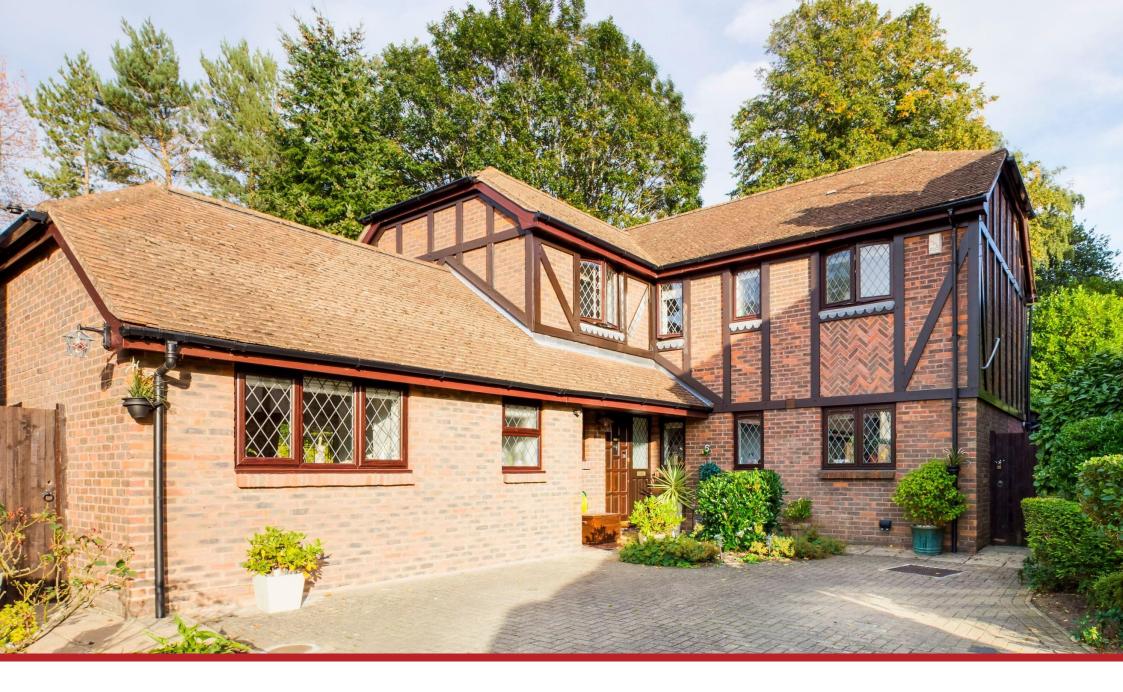

## **6 KIPINGS**

## TADWORTH KT20 5TN

Enjoying a quiet cul de sac location an exceptionally well presented and fully modernised detached family home with a self-contained annexe.

This good size property offers versatile accommodation that includes three reception rooms, all with doors out to the rear garden, a high spec kitchen with granite worktops and a large central island, five first floor bedrooms and three bathrooms. In addition, the lovely ground floor annexe, suitable for a variety uses provides a further large living room with open plan kitchen, bedroom and shower room.

Outside there is a small front garden and driveway providing parking for several cars. The delightful garden wraps around the side and rear of the property and has been landscaped to provide several outside eating areas and includes a koi pond and a large summer house.

Kipings forms part of the Tadworth Park development built in the late 1980's and located within a short walk of the village centre, train station and Tadworth primary School. The lovely open spaces of Walton Heath are also closeby.