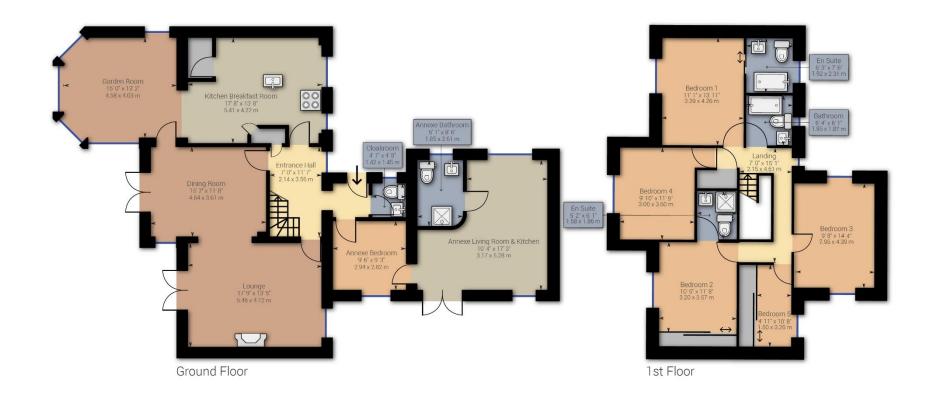

## OFFERS IN EXCESS OF £1m

Approximate net internal area:  $2266.39 \, \text{ft}^2 / 210.56 \, \text{m}^2$  While every attempt has been made to ensure accuracy, all measurements are approximate, not to scale. This floor plan is for illustrative purpose only and should be used as such by any prospective tenant or purchaser.

Powered by Giraffe360

Michael Everett & Co. Regency House 61 Walton Street Walton On The Hill Surrey KT20 7RZ Tel: 01737 814877 Email: walton@michael-everett.co.uk www.michael-everett.co.uk

**Disclaimer**: This plan is an illustration and is therefore for layout guidance only. Not drawn to scale, unless stated. Whilst every care is taken in the preparation of this plan, please check all dimensions and shapes before making any decisions reliant upon them.